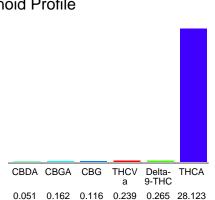

#### Cannabinoid Profile

### Cannabinoid Profile by HPLC

0.27%

Delta-9-THC

0.00%

CBD

28.96%

**Total Cannabinoids** 

| Cannabinoid          | % wt  | mg/g   |
|----------------------|-------|--------|
| CBDA                 | 0.051 | 0.51   |
| CBGA                 | 0.162 | 1.62   |
| CBG                  | 0.116 | 1.16   |
| THCVa                | 0.239 | 2.39   |
| Delta-9-THC          | 0.265 | 2.65   |
| THCA                 | 28.12 | 281.23 |
| Total Cannabinoids   | 28.96 | 289.6  |
| Calculated Total THC | 24.93 | 249.29 |
| Calculated CBD Yield | 0.04  | 0.45   |