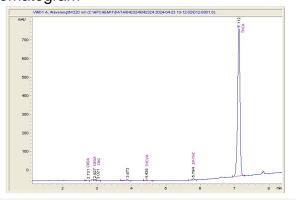

## KMS AG Consulting

## Sample 596-042324-130

Zebra Stripes

Sample Submitted: 04-23-2024; Report Date: 04-24-2024

# Zebra Stripes

Plant Material: Hemp Flower

#### Chromatogram



#### Cannabinoid Profile



### Cannabinoid Profile by HPLC

0.27%

Delta-9-THC

0.00%

CBD

28.96%

**Total Cannabinoids** 

| Cannabinoid          | % wt  | mg/g   |
|----------------------|-------|--------|
| CBDA                 | 0.051 | 0.51   |
| CBGA                 | 0.162 | 1.62   |
| CBG                  | 0.116 | 1.16   |
| THCVa                | 0.239 | 2.39   |
| Delta-9-THC          | 0.265 | 2.65   |
| THCA                 | 28.12 | 281.23 |
| Total Cannabinoids   | 28.96 | 289.6  |
| Calculated Total THC | 24.93 | 249.29 |
| Calculated CBD Yield | 0.04  | 0.45   |

Calculated Total THC = Delta-9-THC + 0.877 \* THCA Calculated Maximum CBD Yield = CBD + 0.877 \* CBDA

Marin Analytics, LLC

250 Bel Marin Keys Blvd, Suite D4 Novato, CA 94949

833-321-TEST / info@marinanalyti